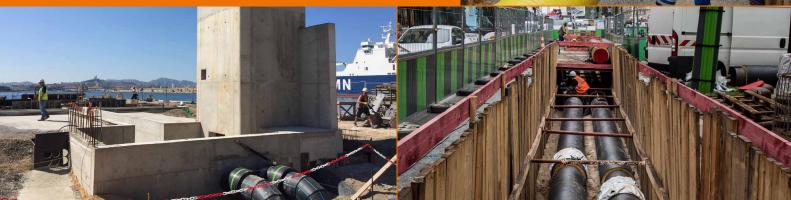

### **Civil engineering**

**INFRASTRUCTURE** 

#### **Civil engineering water works**

 Reservoirs and tanks, lifting and pumping stations, wastewater treatment plants and technical rooms, box and pipe culverts

#### **Engineering structures**

Bridges and ducts, gangways, locks, docks, embankments

### **Underground works**

**INFRASTRUCTURE** 

#### **Specific works**

- Salleries
- > Tunnels
- > Microtunnels
- Access and ventilation shafts
- > Collectors
- > Outfalls
- > Buried facilities