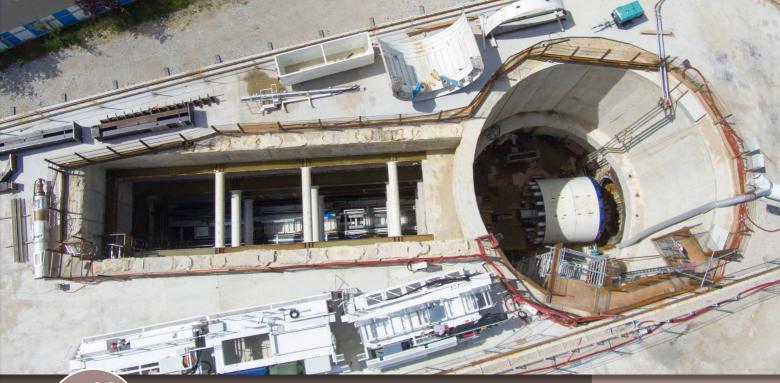

### **Underground works**

**INFRASTRUCTURE** 

#### **Specific works**

- Salleries
- > Tunnels
- > Microtunnels
- Access and ventilation shafts
- > Collectors
- > Outfalls
- > Buried facilities

#### **Supporting structures**

- > Soldier pile walls
- > Sheet piles
- > Waterproof screens
- > Connectable tubes
- > Gahions

Stealth worksite design