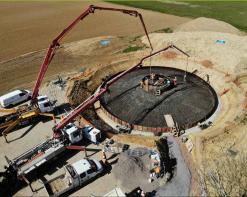

#### **Civil engineering water works**

 Reservoirs and tanks, lifting and pumping stations, wastewater treatment plants and technical rooms, box and pipe culverts

#### **Engineering structures**

Bridges and ducts, gangways, locks, docks, embankments