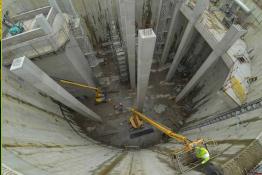

### **Underground works**

**INFRASTRUCTURE** 

#### **Specific works**

- Salleries
- > Tunnels
- > Microtunnels
- Access and ventilation shafts
- > Collectors
- > Outfalls
- > Buried facilities

#### **Supporting structures**

- > Soldier pile walls
- > Sheet piles
- > Waterproof screens
- > Connectable tubes
- > Gahions

Stealth worksite design