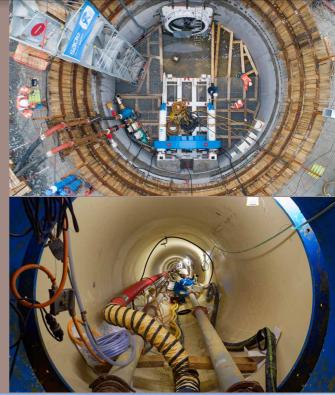

### **Underground works**

**INFRASTRUCTURE** 

#### **Specific works**

- Salleries
- > Tunnels
- > Microtunnels
- Access and ventilation shafts
- > Collectors
- > Outfalls
- > Buried facilities

#### **Supporting structures**

- > Soldier pile walls
- > Sheet piles
- > Waterproof screens
- > Connectable tubes
- > Gahions

Stealth worksite design