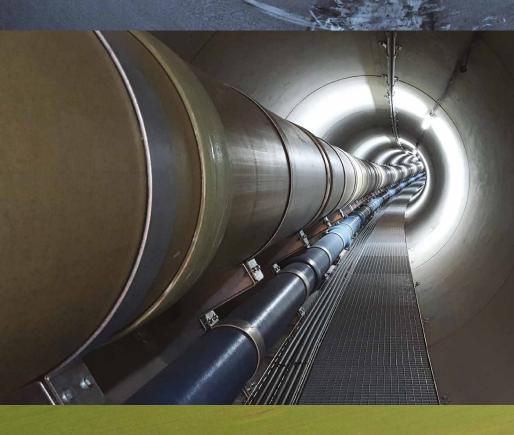

### **Underground works**

**INFRASTRUCTURE** 

#### **Specific works**

- Salleries
- > Tunnels
- > Microtunnels
- Access and ventilation shafts
- > Collectors
- > Outfalls
- > Buried facilities