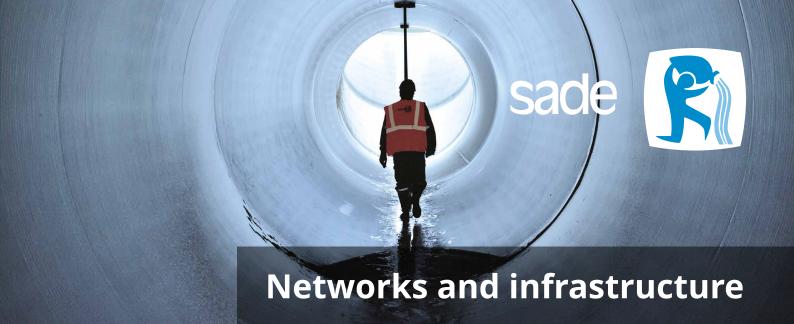

### **Underground works**

**INFRASTRUCTURE** 

#### **Specific works**

- Salleries
- > Tunnels
- > Microtunnels
- Access and ventilation shafts
- > Collectors
- > Outfalls
- > Buried facilities