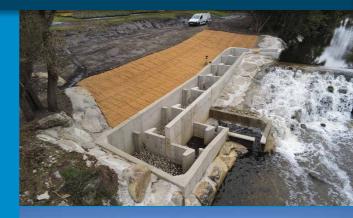

#### **Civil engineering water works**

 Reservoirs and tanks, lifting and pumping stations, wastewater treatment plants and technical rooms, box and pipe culverts

#### **Engineering structures**

Bridges and ducts, gangways, locks, docks, embankments