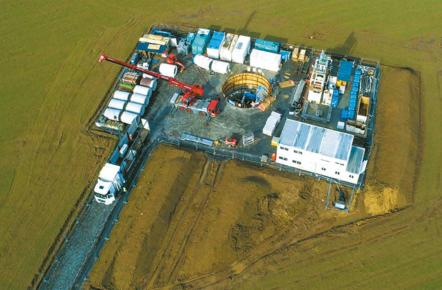

### **Underground works**

**INFRASTRUCTURE** 

#### **Specific works**

- Salleries
- > Tunnels
- > Microtunnels
- Access and ventilation shafts
- > Collectors
- > Outfalls
- > Buried facilities